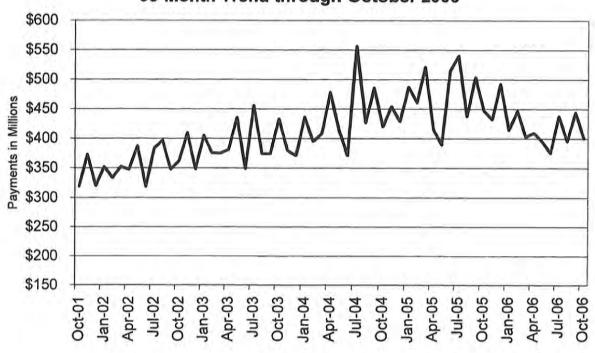

### TEMPORARY ASSISTANCE

Figure 2
Temporary Assistance Families
60-Month Trend through October 2006

Figure 3
Temporary Assistance Payments
60-Month Trend through October 2006