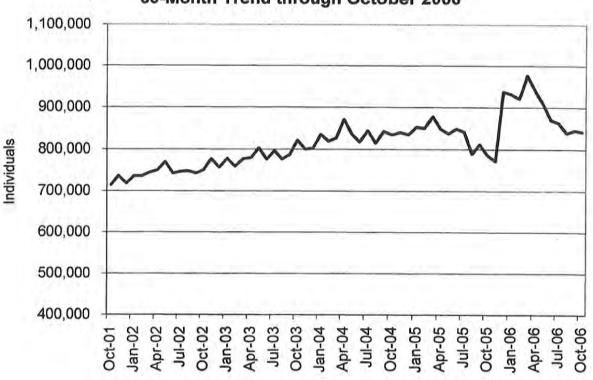

### TEMPORARY ASSISTANCE

Figure 2
Temporary Assistance Families
60-Month Trend through October 2006

Figure 3
Temporary Assistance Payments
60-Month Trend through October 2006