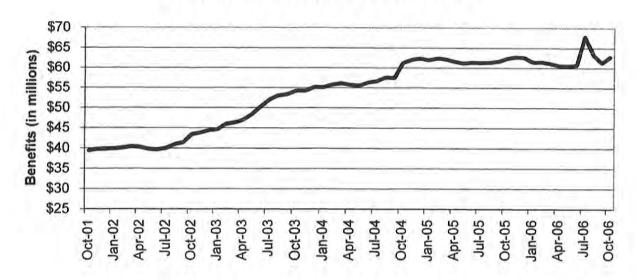

(continued)

| Table  | 16    | NC and MA Applications for Persons 65+ Years of Age 82-83        |
|--------|-------|------------------------------------------------------------------|
| Table  | 17    | MA Spenddown Applications for Persons < 65 Years of Age 84-85    |
| Table  | 18    | MA Spenddown Applications for Persons 65+ Years of Age 86-87     |
| Table  | 19    | BP and SAB Applications 88-89                                    |
| Table  | 20    | Medicaid for the Aged, Blind and Disabled 90-91                  |
| Table  | 21    | Reinvestigations92-97                                            |
| Figure | 4     | Medicaid Recipients – 60-Month Trend                             |
| Figure | 5     | Medicaid Payments – 60-Month Trend                               |
| Table  | 22    | Medicaid Recipients and Payments by Type of Service 100-121      |
| Table  | 23    | Medicaid Recipients and Payments by Eligibility Category 122-149 |
| FOOD S | TAMPS |                                                                  |
| Figure | 6     | Food Stamp Households – 60-Month Trend                           |
| Figure | 7     | Food Stamp Benefits – 60-Month Trend 152                         |
| Table  | 24    | Statewide Participation Summary 153                              |
| Table  | 25    | Applications and Currency                                        |
| Table  | 26    | Expedited Applications                                           |
| Table  | 27    | Participation and Benefits Issued by County 158-159              |
| Table  | 28    | Participation and Benefits Issued by Region and County 160-161   |