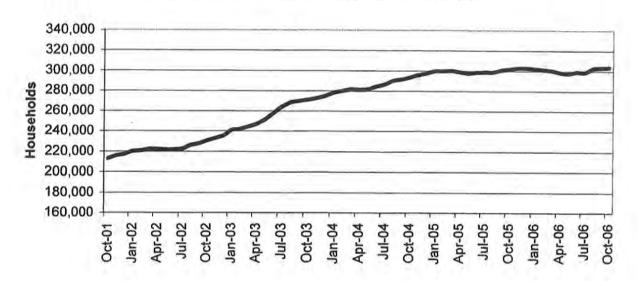

(continued)

| Table  | 16    | NC and MA Applications for Persons 65+ Years of Age 82-83        |
|--------|-------|------------------------------------------------------------------|
| Table  | 17    | MA Spenddown Applications for Persons < 65 Years of Age 84-85    |
| Table  | 18    | MA Spenddown Applications for Persons 65+ Years of Age 86-87     |
| Table  | 19    | BP and SAB Applications 88-89                                    |
| Table  | 20    | Medicaid for the Aged, Blind and Disabled 90-91                  |
| Table  | 21    | Reinvestigations92-97                                            |
| Figure | 4     | Medicaid Recipients – 60-Month Trend                             |
| Figure | 5     | Medicaid Payments – 60-Month Trend                               |
| Table  | 22    | Medicaid Recipients and Payments by Type of Service 100-121      |
| Table  | 23    | Medicaid Recipients and Payments by Eligibility Category 122-149 |
| FOOD S | TAMPS |                                                                  |
| Figure | 6     | Food Stamp Households – 60-Month Trend                           |
| Figure | 7     | Food Stamp Benefits – 60-Month Trend 152                         |
| Table  | 24    | Statewide Participation Summary 153                              |
| Table  | 25    | Applications and Currency                                        |
| Table  | 26    | Expedited Applications                                           |
| Table  | 27    | Participation and Benefits Issued by County 158-159              |
| Table  | 28    | Participation and Benefits Issued by Region and County 160-161   |