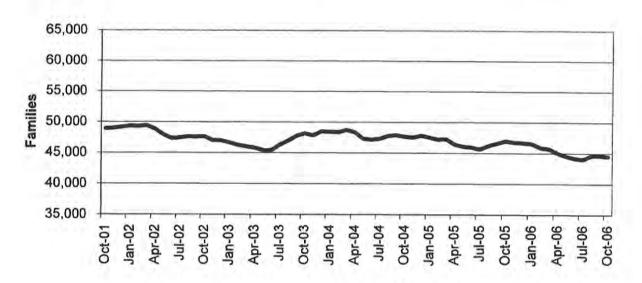

### TEMPORARY ASSISTANCE

Figure 2
Temporary Assistance Families
60-Month Trend through October 2006

Figure 3
Temporary Assistance Payments
60-Month Trend through October 2006