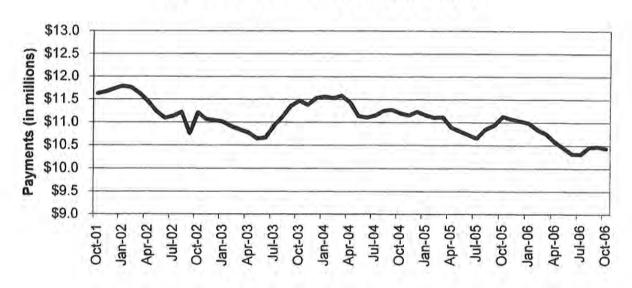

### TEMPORARY ASSISTANCE

Figure 2
Temporary Assistance Families
60-Month Trend through October 2006

Figure 3
Temporary Assistance Payments
60-Month Trend through October 2006