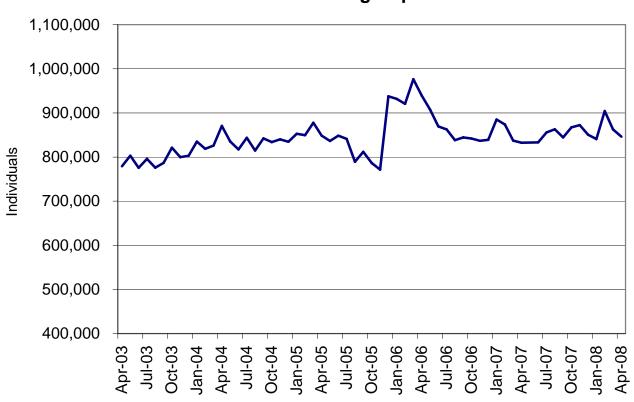

| Table  | 17    | MA Spenddown Applications for Persons < 65 Years of Age 84-85        |
|--------|-------|----------------------------------------------------------------------|
| Table  | 18    | MA Spenddown Applications for Persons 65+ Years of Age 86-87         |
| Table  | 19    | BP and SAB Applications                                              |
| Table  | 20    | MO HealthNet for the Aged, Blind and Disabled 90-91                  |
| Table  | 21    | Reinvestigations                                                     |
| Figure | 4     | MO HealthNet Recipients – 60-Month Trend                             |
| Figure | 5     | MO HealthNet Payments – 60-Month Trend                               |
| Table  | 22    | MO HealthNet Recipients and Payments by Type of Service 100-121      |
| Table  | 23    | MO HealthNet Recipients and Payments by Eligibility Category 122-150 |
|        |       |                                                                      |
| FOOD S | TAMPS |                                                                      |
| Figure | 6     | Food Stamp Households – 60-Month Trend                               |
| Figure | 7     | Food Stamp Benefits – 60-Month Trend                                 |
| Table  | 24    | Statewide Participation Summary                                      |
| Table  | 25    | Applications and Currency                                            |
| Table  | 26    | Expedited Applications                                               |