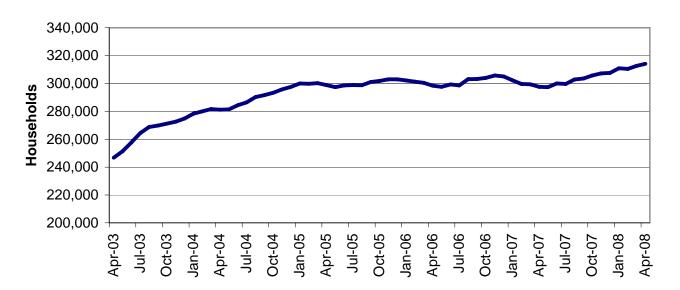

TARGETED CASE MGMT                     | \$0                 | 0          | \$0.00               | 0        | 0.0         | \$0.00                 |
| MANAGED CARE PREMIUMS                        | \$2,280             | 13 *       | \$175.42             |          |             |                        |
|                                              |                     |            |                      |          |             |                        |
| TOTAL                                        | \$91,980            | 826 *      | \$111.36             |          |             |                        |

<sup>\*</sup> Unduplicated total.

<sup>\*\*</sup> Recipients are not added to the total.

### **FOOD STAMPS**

Figure 6
Food Stamp Households
60-Month Trend through April 2008



Figure 7
Food Stamp Benefits
60-Month Trend through April 2008



# TABLE 24 FOOD STAMP PROGRAM PARTICIPATION APRIL 2008

|                           | NUMBER       | NUMBER       | NUMBER       | NUMBER       | CHANGE | CHANGE       | CHANGE |
|---------------------------|--------------|--------------|--------------|--------------|--------|--------------|--------|
|                           | OR AMOUNT    | _            | _            | OR AMOUNT    |        | FROM         | FROM   |
|                           | APR-2008     | MAR-2008     | FEB-2008     | APR-2007     | _      | 2 MONTHS AGO | _      |
|                           |              |              |              |              |        |              |        |
| APPLICATIONS RECEIVED     | 62,662       | 61,944       | 5