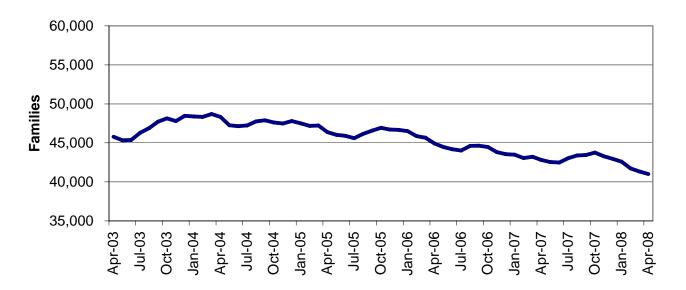

### TEMPORARY ASSISTANCE

Figure 2
Temporary Assistance Families
60-Month Trend through April 2008

Figure 3
Temporary Assistance Payments
60-Month Trend through April 2008