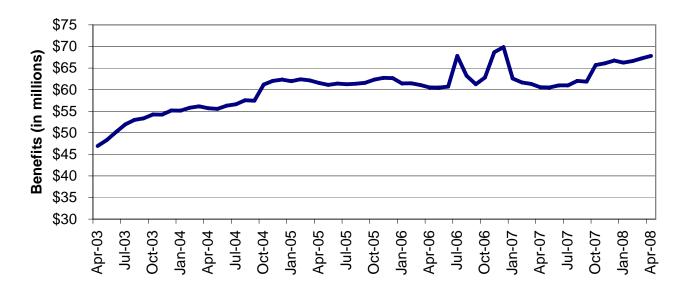

| \$0.00               | 0        | 0.0         | \$0.00                 |
| MANAGED CARE PREMIUMS                        | \$2,280             | 13 *       | \$175.42             |          |             |                        |
|                                              |                     |            |                      |          |             |                        |
| TOTAL                                        | \$91,980            | 826 *      | \$111.36             |          |             |                        |

<sup>\*</sup> Unduplicated total.

<sup>\*\*</sup> Recipients are not added to the total.

### **FOOD STAMPS**

Figure 6
Food Stamp Households
60-Month Trend through April 2008



Figure 7
Food Stamp Benefits
60-Month Trend through April 2008



# TABLE 24 FOOD STAMP PROGRAM PARTICIPATION APRIL 2008

|                           | NUMBER       | NUMBER       | NUMBER       | NUMBER       | CHANGE | CHANGE       | CHANGE |
|---------------------------|--------------|--------------|--------------|--------------|--------|--------------|--------|
|                           | OR AMOUNT    | _            | _            | OR AMOUNT    |        | FROM         | FROM   |
|                           | APR-2008     | MAR-2008     | FEB-2008     | APR-2007     | _      | 2 MONTHS AGO | _      |
|                           |              |              |              |              |        |              |        |
| APPLICATIONS RECEIVED     | 62,662       | 61,944       | 55,498       | 56,075       | 1.2%   | 12.9%        | 11.7%  |
| AP