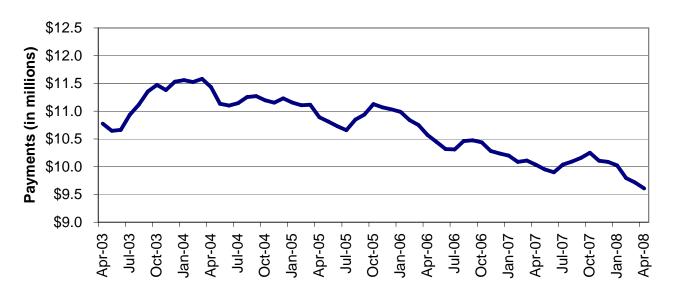

### TEMPORARY ASSISTANCE

Figure 2
Temporary Assistance Families
60-Month Trend through April 2008

Figure 3
Temporary Assistance Payments
60-Month Trend through April 2008