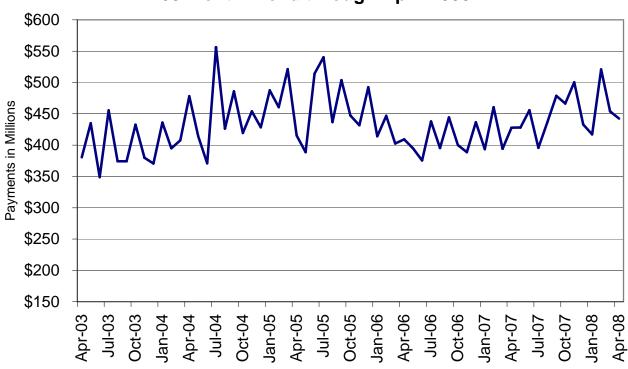

| Table  | 17    | MA Spenddown Applications for Persons < 65 Years of Age 84-85        |
|--------|-------|----------------------------------------------------------------------|
| Table  | 18    | MA Spenddown Applications for Persons 65+ Years of Age 86-87         |
| Table  | 19    | BP and SAB Applications                                              |
| Table  | 20    | MO HealthNet for the Aged, Blind and Disabled 90-91                  |
| Table  | 21    | Reinvestigations                                                     |
| Figure | 4     | MO HealthNet Recipients – 60-Month Trend                             |
| Figure | 5     | MO HealthNet Payments – 60-Month Trend                               |
| Table  | 22    | MO HealthNet Recipients and Payments by Type of Service 100-121      |
| Table  | 23    | MO HealthNet Recipients and Payments by Eligibility Category 122-150 |
|        |       |                                                                      |
| FOOD S | TAMPS |                                                                      |
| Figure | 6     | Food Stamp Households – 60-Month Trend                               |
| Figure | 7     | Food Stamp Benefits – 60-Month Trend                                 |
| Table  | 24    | Statewide Participation Summary                                      |
| Table  | 25    | Applications and Currency                                            |
| Table  | 26    | Expedited Applications                                               |